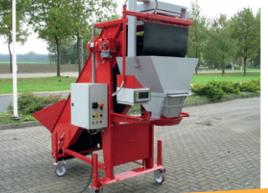

## Rubber hopper

Lager rubber hopper with endless rubber belt. With 50 mm rubber carriers

| Technical specifications | B2E 30.10 | B2E 50.10     |
|--------------------------|-----------|---------------|
| Capacity 5 kg            | 500       | 700           |
| Capacity 10 kg           | 350       | 490           |
| Capacity 25 kg           | 280       | 420           |
| Capacity 50 kg           | 180       | 260           |
| Wide band in mm          | 300       | 500           |
| Small band in mm         | 100       | 100           |
| Power                    | 1 kW      | 1,65 kW       |
| Air consumption          | 1 L/min   | 1 L/min       |
| Weight                   | 375 kg    | 425 kg        |
| Voltage                  | 240/400   | 240/400 50 Hz |

> different types of belts for carrots, sprouts, potatoes and other bulk goods

> Conducted in stainless steel

The new type B2E has a wide conveyor belt of 500mm with high capacity. By frequency-controlled motors in combination with the new D 400 indicator, the differences in weight are almost nil. By weight and product prefered presets can be entered.