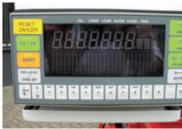

> different types of belts for carrots, sprouts, potatoes and other bulk goods

> Conducted in stainless steel

The new type B2E has a wide conveyor belt of 500mm with high capacity. By frequency-controlled motors in combination with the new D 400 indicator, the differences in weight are almost nil. By weight and product prefered presets can be entered.

> Automatic flap opening air operated

> Bale or crate counter with automatic flap

> Extra bag outlets: 5 kg, 10 kg, 25 kg, and 50 kg

> Round hopper

Optional

> Round containter, container with bars

> Electronic scales with or without memory for the setting values