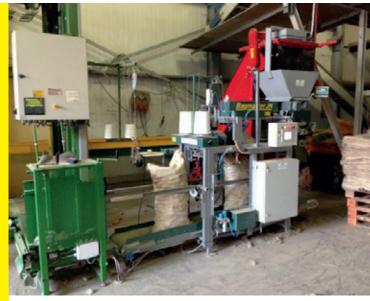

## **Description weighing machine**

Thanks to the automatic weighing machine, weighing out and bagging of potatoes, onions etc. can be done extremely quickly.

And thus at lower costs. automatic weighing machines are of a well thought-out design, moreover, materials of high quality are used. As a result a automatic weighing machine does its work unfailingly, in all circumstances. The design is such that during weighing short weight is out of the question and overweight is kept to a minimum.

> different types of belts for carrots, sprouts, potatoes and other bulk goods

> Conducted in stainless steel

The new type B2E has a wide conveyor belt of 500mm with high capacity. By frequency-controlled motors in combination with the new D 400 indicator, the differences in weight are almost nil. By weight and product prefered presets can be entered.