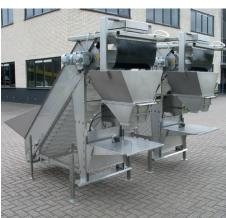

## Rubber hopper

Lager rubber hopper with endless rubber belt. With 50 mm rubber carriers

| Technical specifications | B2E 30.10 | B2E 50.10     |
|--------------------------|-----------|---------------|
| Capacity 5 kg            | 500       | 700           |
| Capacity 10 kg           | 350       | 490           |
| Capacity 25 kg           | 280       | 420           |
| Capacity 50 kg           | 180       | 260           |
| Wide band in mm          | 300       | 500           |
| Small band in mm         | 100       | 100           |
| Power                    | 1 kW      | 1,65 kW       |
| Air consumption          | 1 L/min   | 1 L/min       |
| Weight                   | 375 kg    | 425 kg        |
| Voltage                  | 240/400   | 240/400 50 Hz |

> different types of belts for carrots, sprouts, potatoes and other bulk goods

> Conducted in stainless steel

The new type B2E has a wide conveyor belt of 500mm with high capacity. By frequency-controlled motors in combination with the new D 400 indicator, the differences in weight are almost nil. By weight and product prefered presets can be entered.