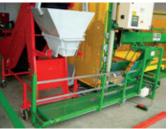

## **Description weighing machine**

Thanks to the automatic weighing machine, weighing out and bagging of potatoes, onions etc. can be done extremely quickly.

And thus at lower costs. automatic weighing machines are of a well thought-out design, moreover, materials of high quality are used. As a result a automatic weighing machine does its work unfailingly, in all circumstances. The design is such that during weighing short weight is out of the question and overweight is kept to a minimum.

> different types of belts for carrots, sprouts, potatoes and other bulk goods

> Conducted in stainless steel

The new type B2E has a wide conveyor belt of 500mm with high capacity. By frequency-controlled motors in combination with the new D 400 indicator, the differences in weight are almost nil. By weight and product prefered presets can be entered.