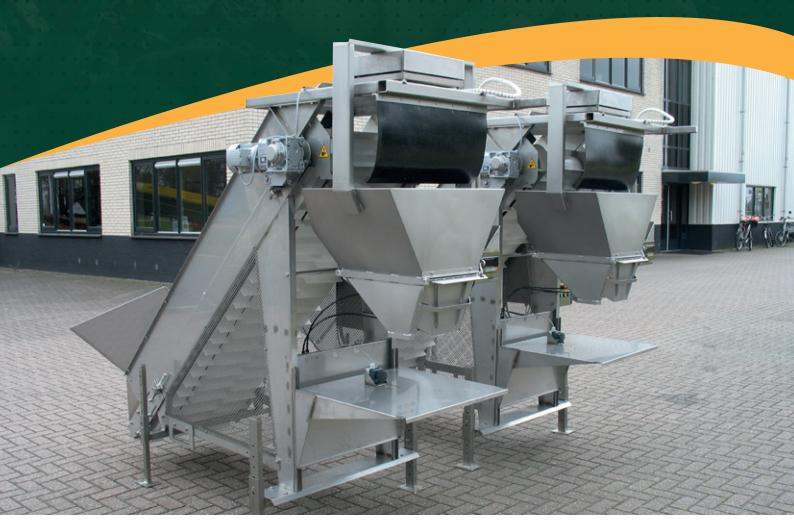

## **Description weighing machine**

Thanks to the automatic weighing machine, weighing out and bagging of potatoes, onions etc. can be done extremely quickly.

And thus at lower costs. automatic weighing machines are of a well thought-out design, moreover, materials of high quality are used. As a result a automatic weighing machine does its work unfailingly, in all circumstances. The design is such that during weighing short weight is out of the question and overweight is kept to a minimum.

> different types of belts for carrots, sprouts, potatoes and other bulk goods

> Conducted in stainless steel

The new type B2E has a wide conveyor belt of 500mm with high capacity. By frequency-controlled motors in combination with the new D 400 indicator, the differences in weight are almost nil. By weight and product prefered presets can be entered.