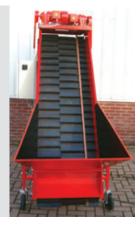

## Rubber hopper

Lager rubber hopper with endless rubber belt. With 50 mm rubber carriers

| Technical specifications | B2E 30.10 | B2E 50.10     |
|--------------------------|-----------|---------------|
| Capacity 5 kg            | 500       | 700           |
| Capacity 10 kg           | 350       | 490           |
| Capacity 25 kg           | 280       | 420           |
| Capacity 50 kg           | 180       | 260           |
| Wide band in mm          | 300       | 500           |
| Small band in mm         | 100       | 100           |
| Power                    | 1 kW      | 1,65 kW       |
| Air consumption          | 1 L/min   | 1 L/min       |
| Weight                   | 375 kg    | 425 kg        |
| Voltage                  | 240/400   | 240/400 50 Hz |