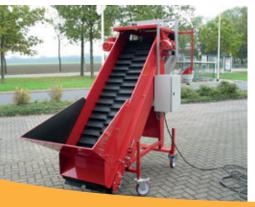

## Weighing machines can be combined with:

Sewing belt, pusher and palletizer. The weighing machine can also be combined with an automatic sewing street.